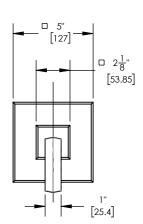

## **TECHNICAL DETAILS**

**ADA Compliance: Yes** Access Hole Diameter: 5" Handle Turn Angle: 115° Installation Type: Wall Mounted Primary Material: Brass Valve Material: Ceramic Flow Restriction: 1.8 gpm Water Pressure Maximum: 85 PSI Water Pressure Minimum: 20 PSI Water Pressure Recommended: 60 PSI