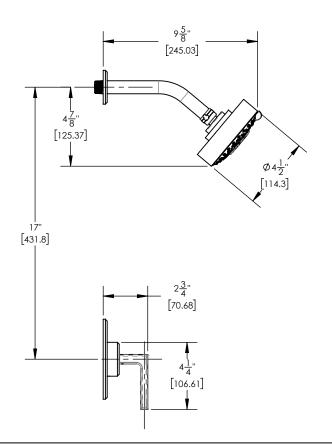

## **TECHNICAL DETAILS**

**ADA Compliance: Yes** Access Hole Diameter: 5" Handle Turn Angle: 115° Installation Type: Wall Mounted Primary Material: Brass Valve Material: Ceramic Flow Restriction: 1.8 gpm Water Pressure Maximum: 85 PSI Water Pressure Minimum: 20 PSI Water Pressure Recommended: 60 PSI