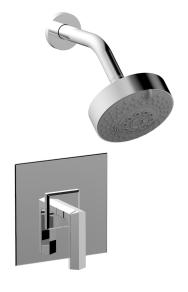

Defining Luxury Since 1959

Pressure Balance Shower Set

184-22

## **PRODUCT FEATURES**

- Style: Contemporary
- Collection: Diama
- Temperature Controlled By Pressure Balance
- Lever Handle